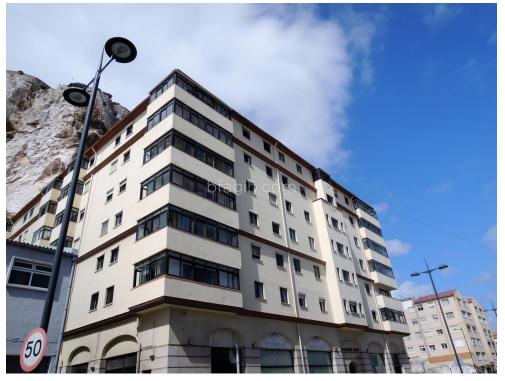

## WELLINGTON COURT GIBRALTAR

COM.209 | Type: Store/Warehouse

£25,000 / £3,900 PCM

Transfer of Lease Premium £250,000

New to BFA!

Commercial unit available on Devils Tower Road, Gibraltars east-side.

120m2 floor area with a mezzanine level of 72m2. Floor plan attached.

The unit is well positioned to cater for all new developments including the new HCT development within its central location on Devil's Tower Road.

It also benefits from a side-door access which can act as a loading and unloading area if used for commercial purposes.