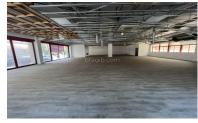

- Off-street parking
- Public parking nearby (Ocean Spa Plaza)

It comprises of a built, open-plan office/showroom with an internal floor of circa 240 sqm. The unit has been recently renovated with new flooring, ceiling, lighting. Bathroom and kitchenette are newly renovated and fully functional.

All trunking and infrastructure has been installed ready for bespoke fittings. There is an internal cambered roof made of corrugated iron which provides a light and airy feel and high ceilings.

Deposit: To be advised Ground Rent: To be confirmed.