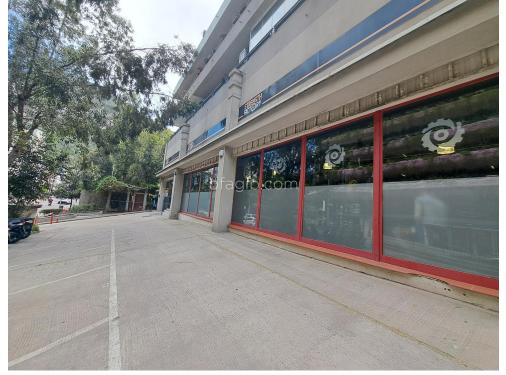

## MARINA VIEWS GIBRALTAR

COM.196 | Type: Retail

£5,700 PCM TO LET

Large Commercial Unit Extending to Circa. 240 sqm

Situated close to both Marina Bay and Ocean Village and within walking distance to the Town Centre, a large commercial unit with enormous potential

- Off-street parking
- Public parking nearby (Ocean Spa Plaza)

It comprises of a built, open-plan office/showroom with an internal floor of circa 240 sqm. The unit has been recently renovated with new flooring, ceiling, lighting. Bathroom and kitchenette are newly renovated and fully functional.