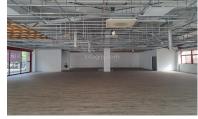

- Off-street parking
- Public parking nearby (Ocean Spa Plaza)

It comprises of a built, open-plan office/showroom with an internal floor of circa 240 sqm. The unit has been recently renovated with new flooring, ceiling, lighting. Bathroom and kitchenette are newly renovated and fully functional.

All trunking and infrastructure has been installed ready for bespoke fittings. There is an internal cambered roof made of corrugated iron which provides a light and airy feel and high ceilings.

Deposit: To be advised Ground Rent: To be confirmed.