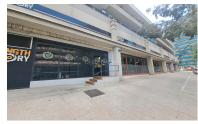

## MARINA VIEWS GIBRALTAR

COM.196 | Type: Retail

£5,700 PCM TO LET

Large Commercial Unit Extending to Circa. 240 sqm

Situated close to both Marina Bay and Ocean Village and within walking distance to the Town Centre, a large commercial unit with enormous potential

- Off-street parking
- Public parking nearby (Ocean Spa Plaza)

It comprises of a built, open-plan office/showroom with an internal floor of circa 240 sqm. The unit has been recently renovated with new flooring, ceiling, lighting. Bathroom and kitchenette are newly renovated and fully functional.