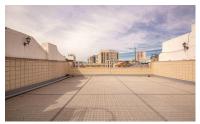

#### Exclusive to BFA

A prime commercial property situated at the heart of Main Street opposite the main central square. The building has commercial retail space Fronting Main Street and leased out to "Hugo Boss" retail franchise, and the upper floors comprise compartmented office space at every floor level from 1 st to 4 floor. The top floor has a specious terrace area over looking parliament building towards John Mackintosh Square, which can be extended over in part to increase the commercial space of the building.

Currently provides an internal demisable floor space of 772 m2 and external terrace area 87 m2. Ie total 859 m2.

Viewing high recommended !. Change of use to Residential possible over currently vacant areas ie top floor can provide for penthouse accommodation.