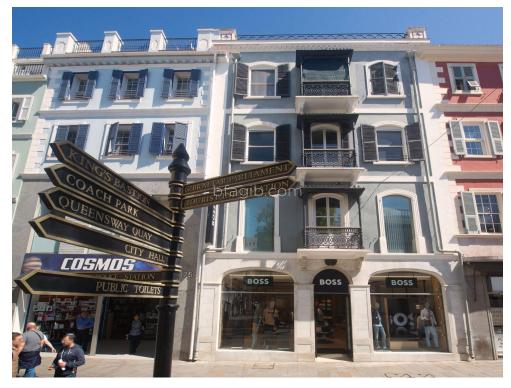

# MAIN STREET GIBRALTAR

COM.168 | Type: Offices £2,500 PCM

#### Exclusive to BFA

A prime commercial property situated at the heart of Main Street opposite the main central square. The building has commercial retail space Fronting Main Street and leased out to "Hugo Boss" retail franchise, and the upper floors comprise compartmented office space at every floor level from 1 st to 4 floor. The top floor has a specious terrace area over looking parliament building towards John Mackintosh Square, which can be extended over in part to increase the commercial space of the building.

Currently provides an internal demisable floor space of 772 m2 and external terrace area 87 m2. Ie total 859 m2.

Viewing high recommended !. Change of use to Residential possible over currently vacant areas ie top floor can provide for penthouse accommodation.