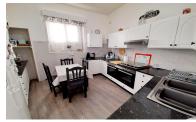

## Featuring:

- Two Spacious Bedrooms:

Original fireplaces add character, awaiting restoration.

- Cosy Living Room & Generous Kitchen: Perfect for relaxation and gatherings.
- Private Terrace with Shed:

Ideal for al fresco dining, or simply unwinding in the fresh air, with additional storage.