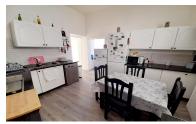

## Featuring:

- Two Spacious Bedrooms:

Original fireplaces add character, awaiting restoration.

- Cosy Living Room & Generous Kitchen: Perfect for relaxation and gatherings.
- Private Terrace with Shed:

Ideal for al fresco dining, or simply unwinding in the fresh air, with additional storage.