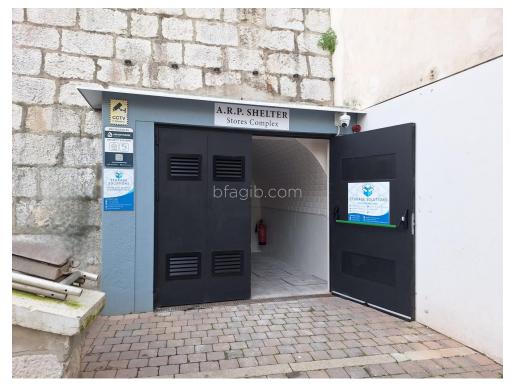

## **ENGINEEF**

COM.219 | Type: St

Looking for affordable and secure storage solutions? Looking property DETAILS:

Pricing and Sizes: Service charges:

- SCuriteIntorates 25/montN/A.1 sqm

- Small to Medium: £200/month, 3.3 sqm

- 24-hour security with CCTV cameras

Facilities:

- Vehicle access

- Loading/unloading bays just outside

- Pallet truck availability

- 24-hour access

- Access to telephone network and camera system

Additional Options: