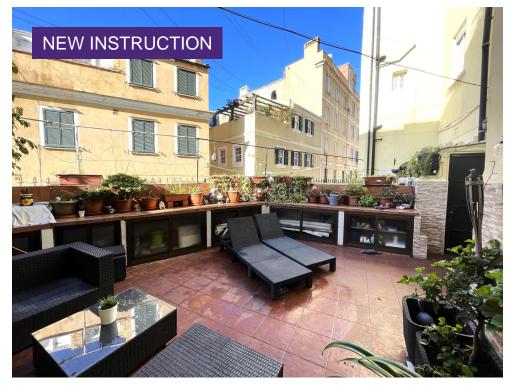

The property further affords use of a private patio boasting West orientation with storage area in the form of a shed and under stair storage within the property.

A wonderful property that is need of some modernizing but would serve exceptionally well as a family home.

Viewing recommended