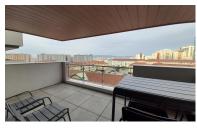

The kitchen is fully fitted with Bosch appliances and is open plan which leads to a very spacious living room with direct access to a 17m2 south facing terrace.

The property has central reversible air-conditioning throughout with control panels in each room.