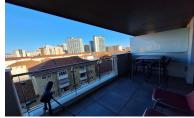

The kitchen is fully fitted with Bosch appliances and is open plan which leads to a very spacious living room with direct access to a 17m2 south facing terrace.

The property has central reversible air-conditioning throughout with control panels in each room.