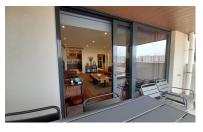

The kitchen is fully fitted with Bosch appliances and is open plan which leads to a very spacious living room with direct access to a 17m2 south facing terrace.

The property has central reversible air-conditioning throughout with control panels in each room.