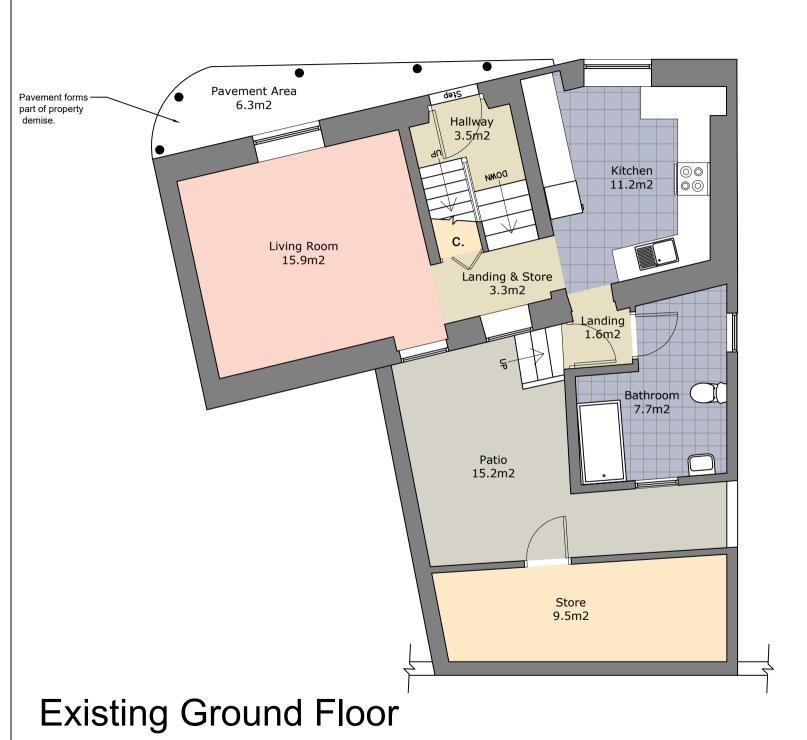

## PRINCE EDWARD'S ROAD

GROUND FLOOR
TOTAL INTERNAL AREA = 43.2m2
TOTAL EXTERNAL AREA = 21.5m2

TOTAL STORE = 9.5m2

TOTAL INTERNAL HOUSE AREA = 79.0m2 TOTAL EXTERNAL AREA = 21.5m2

TOTAL STORE = 9.5m2

Proje

60 Prince Edward's Road.

Drawing Title

Existing Grd Floor Plan