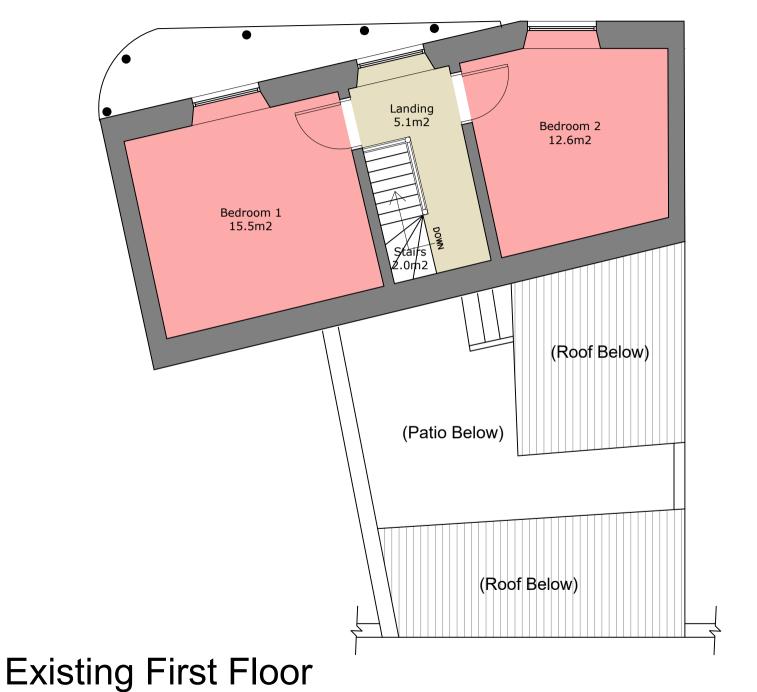

## (PRINCE EDWARD'S ROAD BELOW)

FIRST FLOOR

TOTAL INTERNAL AREA = 35.2m2

WALLS AND FLOORS KEY:

Existing Wall

Brickwork Wall

Blockwork Wall

Plasterboard Partition

Drawing Title:

Existing First Floor Plan