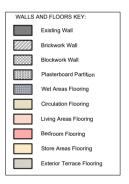

## (PRINCE EDWARD'S ROAD BELOW)

FIRST FLOOR

TOTAL INTERNAL AREA = 35.2m2

WALLS AND FLOORS KEY:

Existing Wall

Brickwork Wall

Blockwork Wall

Plasterboard Partition

Wet Areas Flooring

Circulation Flooring

Living Areas Flooring

Bedroom Flooring

Store Areas Flooring

Exterior Terrace Flooring

Project

60 Prince Edward's Road.