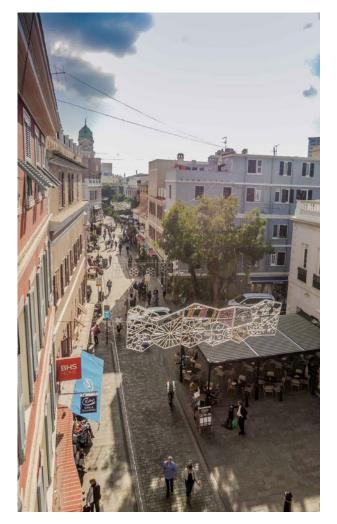

## LOCATION

- The subject property is located at 177 Main Street, Gibraltar's main commercial shopping district. It runs from North to South through the pedestrianized old town, lined with buildings displaying a blend of Genoese, Portuguese, Spanish, Moorish, and British Regency Styles.
- There property is well situated with many of Gibraltar's amenities located nearby and transport links.
- Most buildings have shops on the ground floor and residential accommodation or offices on the upper floors.
- Many of the big British high street names are scattered around Main Street including Marks & Spencer, Next, Mothercare and others as well as prosperous Gibraltarian retail chains like Seruya and Trends.

## 177 MAIN STREET

Upper floors 1st – 4th comprise modernized office space within a period building with ornate features and cast – iron balconies overlooking Main Street accessed via a separate discrete entrance to the office spaces at the back through Cornwall Lane.