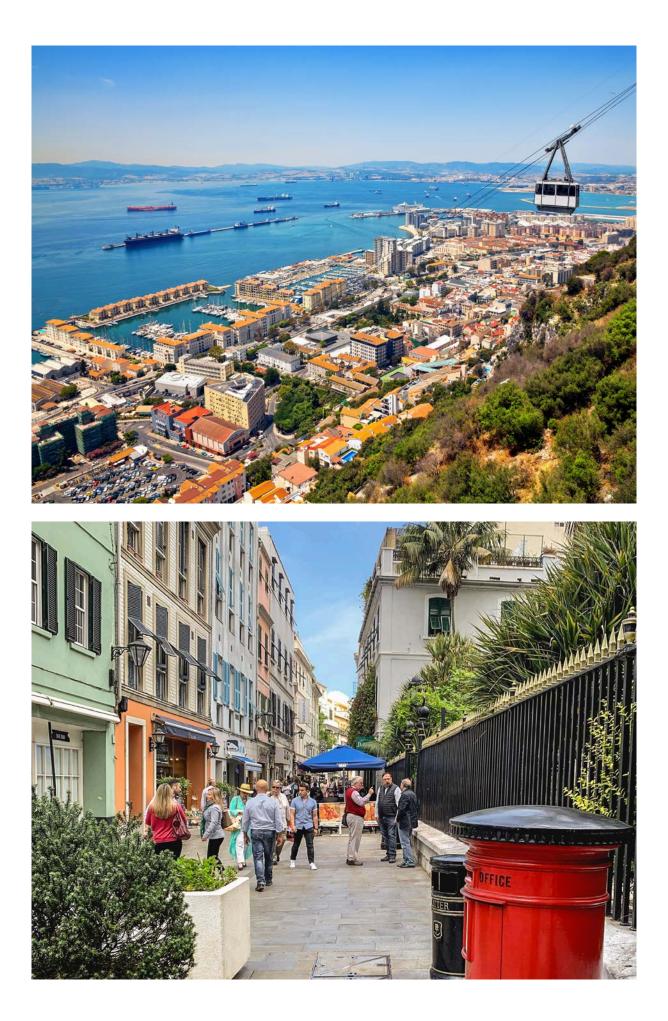

## LOCATION

- The subject property is located at 177 Main Street, Gibraltar's main commercial shopping district. It runs from North to South through the pedestrianized old town, lined with buildings displaying a blend of Genoese, Portuguese, Spanish, Moorish, and British Regency Styles.
- There property is well situated with many of Gibraltar's amenities located nearby and transport links.
- Most buildings have shops on the ground floor and residential accommodation or offices on the upper floors.
- Many of the big British high street names are scattered around Main Street including Marks & Spencer, Next, Mothercare and others as well as prosperous Gibraltarian retail chains like Seruya and Trends.

## ABOUT GIBRALTAR

Gibraltar is A British Overseas Territory located on the southern tip of the Iberian Peninsula. The territory boasts a Mediterranean lifestyle whilst benefitting from being associated to the UK. Much of Gibraltar's economy is built on Tourism, Shipping, Financial Services and the Gambling Industry.