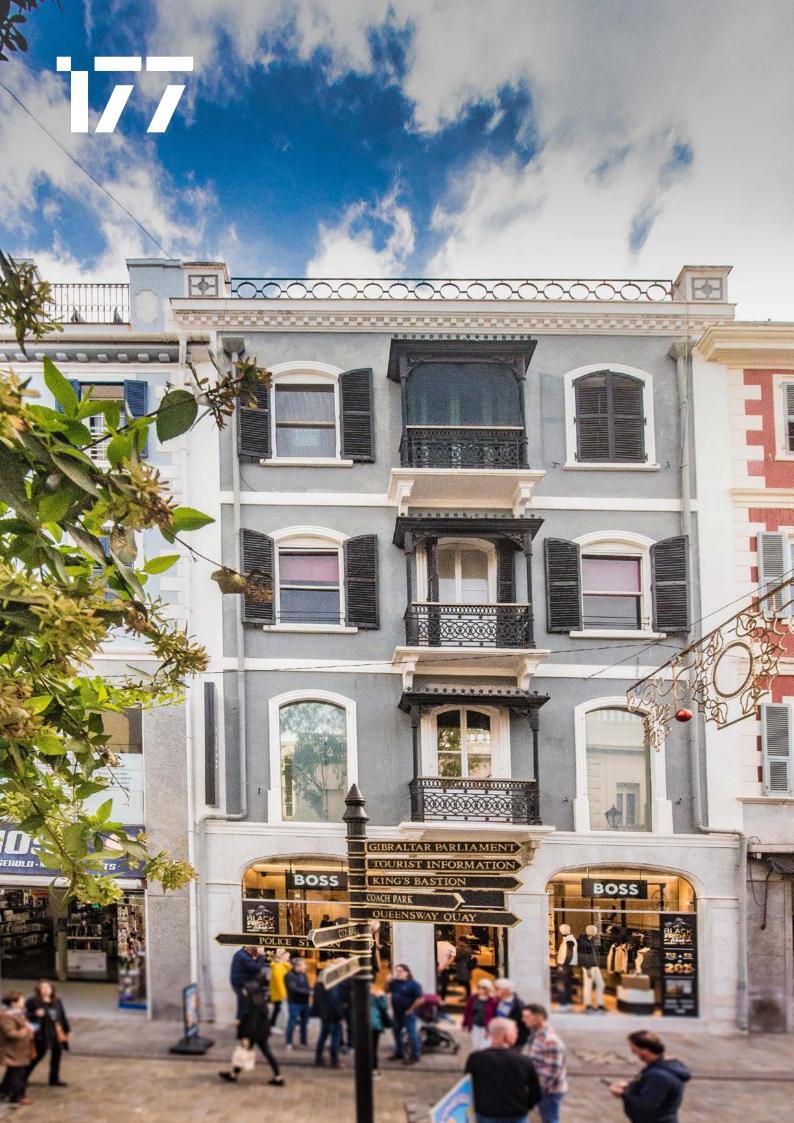

## LOCATION

- The subject property is located at 177 Main Street, Gibraltar's main commercial shopping district. It runs from North to South through the pedestrianized old town, lined with buildings displaying a blend of Genoese, Portuguese, Spanish, Moorish, and British Regency Styles.
- There property is well situated with many of Gibraltar's amenities located nearby and transport links.
- Most buildings have shops on the ground floor and residential accommodation or offices on the upper floors.
- Many of the big British high street names are scattered around Main Street including Marks & Spencer, Next, Mothercare and others as well as prosperous Gibraltarian retail chains like Seruya and Trends.

## 177 MAIN STREET

Upper floors 1st – 4th comprise modernized office space within a period building with ornate features and cast – iron balconies overlooking Main Street accessed via a separate discrete entrance to the office spaces at the back through Cornwall Lane.