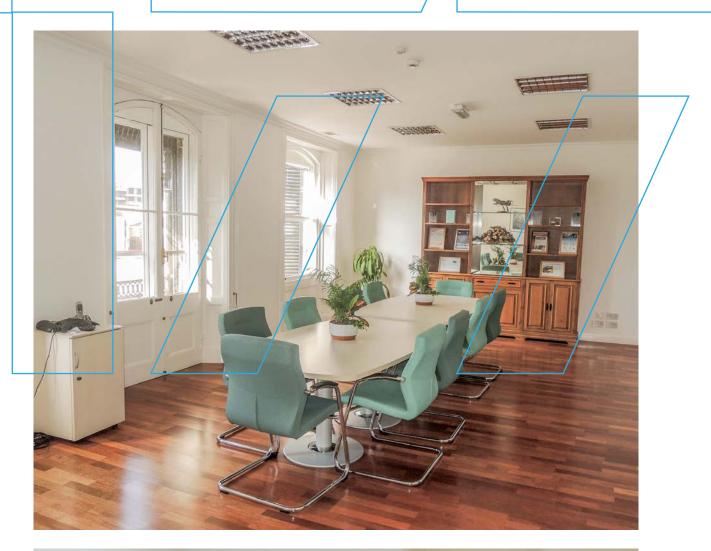

## 177 MAIN STREET

Upper floors 1st – 4th comprise modernized office space within a period building with ornate features and cast – iron balconies overlooking Main Street accessed via a separate discrete entrance to the office spaces at the back through Cornwall Lane.

Office space enjoy views to the Central Plaza of Main Street & Views to the Upper Town Area and Rock of Gibraltar. Passenger lift serving all floors. Office suites have the benefit of integral toilets, kitchens, board rooms, compartmented and open plan offices.

#### **SPECIFICATIONS**

- Fire Alarm System
- Reversible Air Conditioning
- High Grade Office Lighting
- Cat II Cabling throughout
- Telephone, Internet, Perimeter Power Points
- Fully Fitted Kitchen and Toilets
- Automatic Door Porter Systems
- Server Room