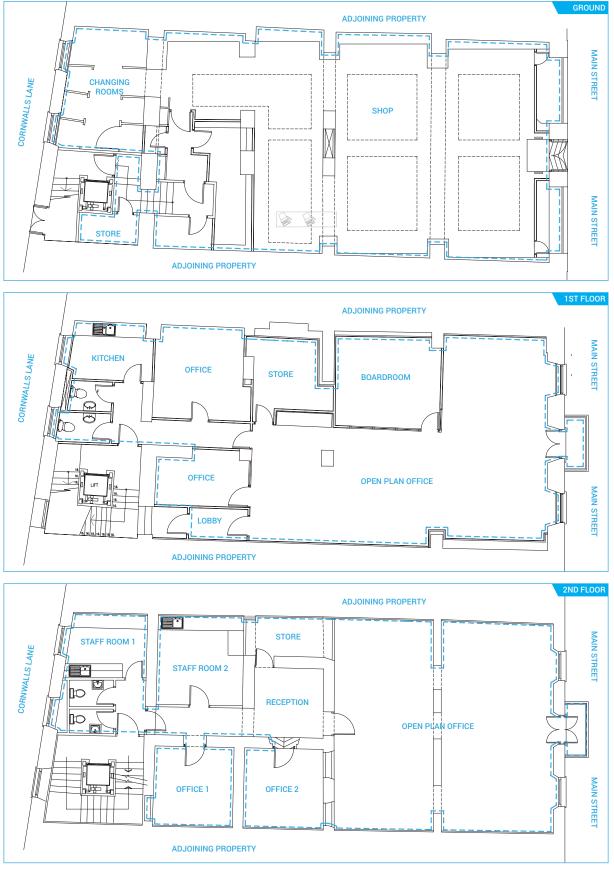

## FLOORPLANS

## 177 MAIN STREET

Upper floors 1st – 4th comprise modernized office space within a period building with ornate features and cast – iron balconies overlooking Main Street accessed via a separate discrete entrance to the office spaces at the back through Cornwall Lane.

Office space enjoy views to the Central Plaza of Main Street & Views to the Upper Town Area and Rock of Gibraltar. Passenger lift serving all floors. Office suites have the benefit of integral toilets, kitchens, board rooms, compartmented and open plan offices.

#### AREA SCHEDULE

| ACCOMMODATION       | AREA M <sup>2</sup> | AREA FT <sup>2</sup> |
|---------------------|---------------------|----------------------|
| Ground floor        | 184.00              | 1,981.00             |
| 1st Floor           | 165.00              | 1,776.00             |
| 2nd Floor           | 165.00              | 1,776.00             |
| 3rd Floor           | 172.60              | 1,858.00             |
| 4th Floor           | 85.00               | 915.00               |
| 4th Floor Terrace   | 87.00               | 936.00               |
| Total Internal Area | 771.60              | 8,306.00             |
| Total External Area | 87.00               | 936.00               |