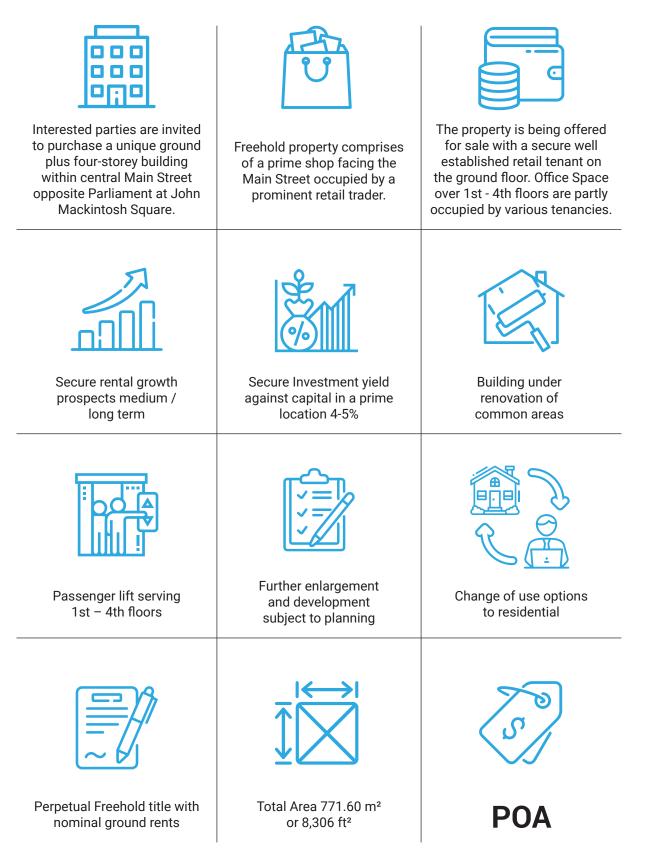

#### AREA SCHEDULE

| ACCOMMODATION       | AREA M <sup>2</sup> | AREA FT <sup>2</sup> |
|---------------------|---------------------|----------------------|
| Ground floor        | 184.00              | 1,981.00             |
| 1st Floor           | 165.00              | 1,776.00             |
| 2nd Floor           | 165.00              | 1,776.00             |
| 3rd Floor           | 172.60              | 1,858.00             |
| 4th Floor           | 85.00               | 915.00               |
| 4th Floor Terrace   | 87.00               | 936.00               |
| Total Internal Area | 771.60              | 8,306.00             |
| Total External Area | 87.00               | 936.00               |