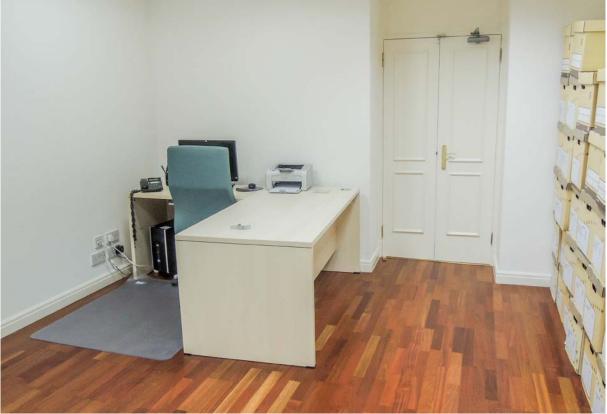

## 177 MAIN STREET

Upper floors 1st – 4th comprise modernized office space within a period building with ornate features and cast – iron balconies overlooking Main Street accessed via a separate discrete entrance to the office spaces at the back through Cornwall Lane.

Office space enjoy views to the Central Plaza of Main Street & Views to the Upper Town Area and Rock of Gibraltar. Passenger lift serving all floors. Office suites have the benefit of integral toilets, kitchens, board rooms, compartmented and open plan offices.

#### **SPECIFICATIONS**

- Fire Alarm System
- Reversible Air Conditioning
- High Grade Office Lighting
- Cat II Cabling throughout
- Telephone, Internet, Perimeter Power Points
- Fully Fitted Kitchen and Toilets
- Automatic Door Porter Systems
- Server Room