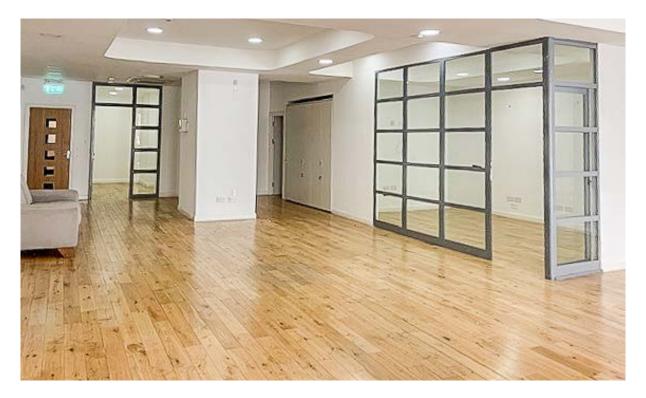

## 177 MAIN STREET

Upper floors 1st – 4th comprise modernized office space within a period building with ornate features and cast – iron balconies overlooking Main Street accessed via a separate discrete entrance to the office spaces at the back through Cornwall Lane.

Office space enjoy views to the Central Plaza of Main Street & Views to the Upper Town Area and Rock of Gibraltar. Passenger lift serving all floors. Office suites have the benefit of integral toilets, kitchens, board rooms, compartmented and open plan offices.

#### **SPECIFICATIONS**

- Fire Alarm System
- Reversible Air Conditioning
- High Grade Office Lighting
- Cat II Cabling throughout
- Telephone, Internet, Perimeter Power Points
- Fully Fitted Kitchen and Toilets
- Automatic Door Porter Systems
- Server Room