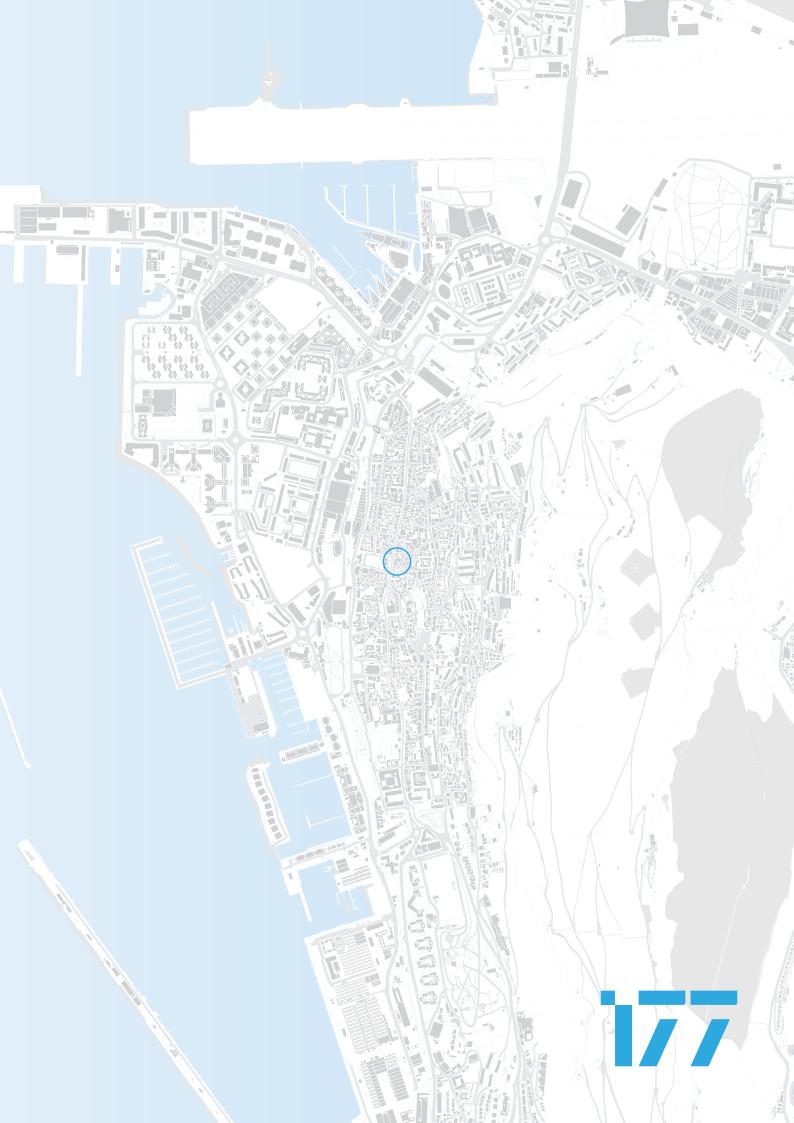

## 177 MAIN STREET

Upper floors 1st – 4th comprise modernized office space within a period building with ornate features and cast – iron balconies overlooking Main Street accessed via a separate discrete entrance to the office spaces at the back through Cornwall Lane.

Office space enjoy views to the Central Plaza of Main Street & Views to the Upper Town Area and Rock of Gibraltar. Passenger lift serving all floors. Office suites have the benefit of integral toilets, kitchens, board rooms, compartmented and open plan offices.

#### **SPECIFICATIONS**

- Fire Alarm System
- Reversible Air Conditioning
- High Grade Office Lighting
- Cat II Cabling throughout
- Telephone, Internet, Perimeter Power Points
- Fully Fitted Kitchen and Toilets
- Automatic Door Porter Systems
- Server Room