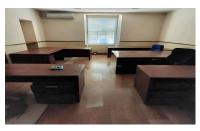

£1,875 PCM

Combined office premises on a 1st floor - size 94.39 m2 i.e. 1,016sq feet. Split into various meeting rooms/offices.

TOWN AREA GIBRALTAR

COM.191 | Type: Offices

One month rent free period for the tenant to carry out works. Such improvement works would have to be discussed and agreed beforehand for approval/permision and no structural changes will be permitted.