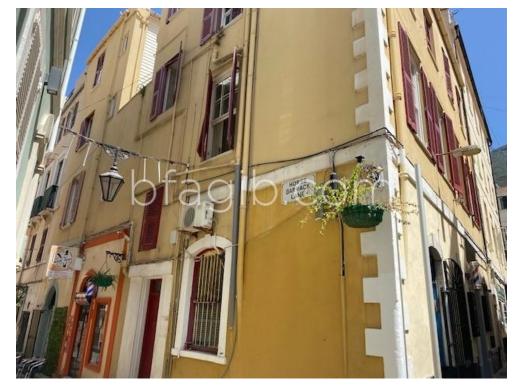

£1,875 PCM

Combined office premises on a 1st floor - size 94.39 m2 i.e. 1,016sq feet. Split into various meeting rooms/offices.

TOWN AREA GIBRALTAR

COM.191 | Type: Offices

One month rent free period for the tenant to carry out works. Such improvement works would have to be discussed and agreed beforehand for approval/permision and no structural changes will be permitted.