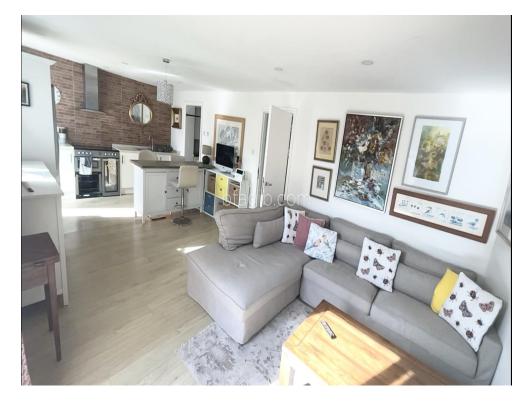

## SOUTH DISTRICT GIBRALTAR GIB:33656 | Bedrooms: 2 | Bathrooms: 1 £578,000

New to BFA!

This fully refurbished 2 bed, semi-detached house located in a peaceful South district area, with its own private patio, perfect for those looking for outside space.

In car from the property, it is only a 20 minute drive to the airport or the Spanish frontier, and 10 minutes from the centre of town with all its amenities.

The property has large living spaces and all the bedrooms enjoy morning sunlight.