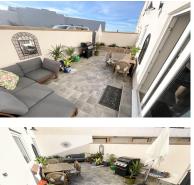

## SOUTH DISTRICT GIBRALTAR GIB:33656 | Bedrooms: 2 | Bathrooms: 1 £578,000

New to BFA!

This fully refurbished 2 bed, semi-detached house located in a peaceful South district area, with its own private patio, perfect for those looking for outside space.