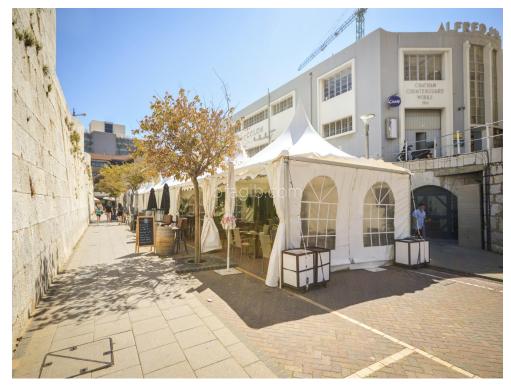

## CHATHAM COUNTERGUARD GIBRALTAR

COM.217 | Type: Restaurant

£299,000 / £1,001 PCM

JAZZ CAFE AT CHATHAM - FOR SALE!

Fantastic business opportunity located in the bustling Chatham Counterguard, recent developments have breathed new life into Chatham turning it into the heart of fine dining al fresco in the lovely summer evenings.

Suitable for a restaurant or bar with a lovely terrace outside with ample space for seating and possible shaded dance floor area also.

Opportunity not to be missed!

Viewing highly recommended.