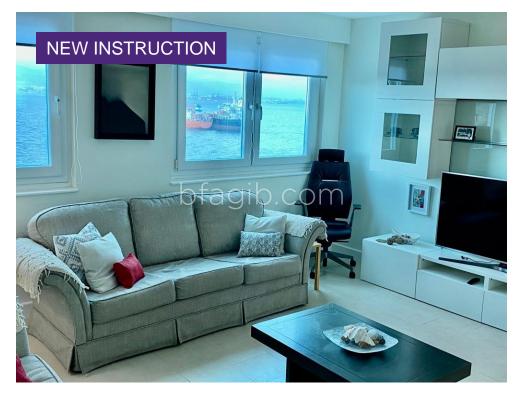

## SOUTH DISTRICT GIBRALTAR \$1048 | Bedrooms: 3 | Bathrooms: 1 £415,000

New to the market a fantastic top floor apartment in Nelson's View.

This three bedroom one bathroom apartment is located in the sought after area of the South District, with popular schools closeby, great beaches and good transport links into the town centre.

The apartment is fitted to a high standard and is located on a high floor offering stunning views of the Bay, Africa and Spain.

Comes complete with a private allocated parking space.

Residency restrictions apply.